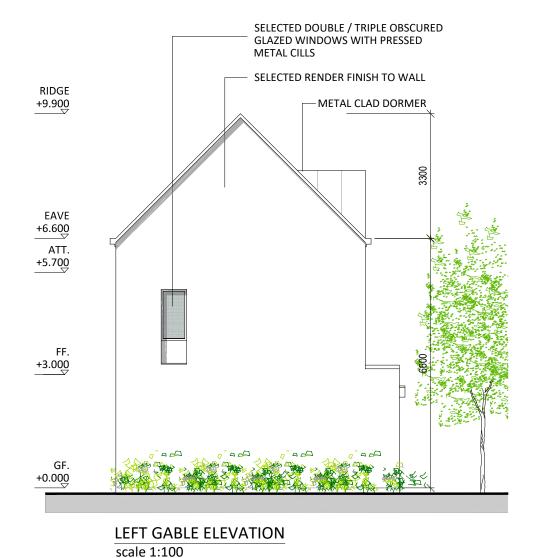

DETACHED HOUSE TYPE C - Section A-A & Elevations.

4 BED - 3 STOREY DETACHED HOUSE a: 151.8m<sup>2</sup>

| Revision bescription                                                                                                                          | Date                                | INCV. IVO.    | issued by  |
|-----------------------------------------------------------------------------------------------------------------------------------------------|-------------------------------------|---------------|------------|
| Planning                                                                                                                                      | 15/05/2019                          | 01            | RD         |
|                                                                                                                                               |                                     |               |            |
|                                                                                                                                               |                                     |               |            |
|                                                                                                                                               |                                     |               |            |
|                                                                                                                                               |                                     |               |            |
|                                                                                                                                               |                                     |               |            |
|                                                                                                                                               |                                     |               |            |
|                                                                                                                                               |                                     |               |            |
|                                                                                                                                               |                                     |               |            |
|                                                                                                                                               |                                     |               |            |
| Figured dimensions only to be used. This drawing is copyright of O'Ma                                                                         | hony Pike Architects Ltd. All infor | mation is sha | red as per |
| approved use in accordance with BS1192(2007) + A2(2016), Table 5; S<br>If 'Information Approval Check' is empty, this information has been sh | tandard Codes for Suitability of M  |               |            |
|                                                                                                                                               |                                     |               |            |