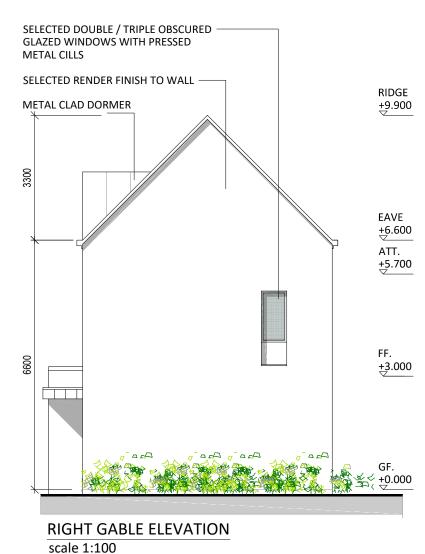

DETACHED HOUSE TYPE C - Section A-A & Elevations.

4 BED - 3 STOREY DETACHED HOUSE a: 151.8m<sup>2</sup>

| Revision bescription                                                                                                                          | Date                                | INCV. IVO.    | issued by  |
|-----------------------------------------------------------------------------------------------------------------------------------------------|-------------------------------------|---------------|------------|
| Planning                                                                                                                                      | 15/05/2019                          | 01            | RD         |
|                                                                                                                                               |                                     |               |            |
|                                                                                                                                               |                                     |               |            |
|                                                                                                                                               |                                     |               |            |
|                                                                                                                                               |                                     |               |            |
|                                                                                                                                               |                                     |               |            |
|                                                                                                                                               |                                     |               |            |
|                                                                                                                                               |                                     |               |            |
|                                                                                                                                               |                                     |               |            |
|                                                                                                                                               |                                     |               |            |
| Figured dimensions only to be used. This drawing is copyright of O'Ma                                                                         | hony Pike Architects Ltd. All infor | mation is sha | red as per |
| approved use in accordance with BS1192(2007) + A2(2016), Table 5; S<br>If 'Information Approval Check' is empty, this information has been sh | tandard Codes for Suitability of M  |               |            |
|                                                                                                                                               |                                     |               |            |