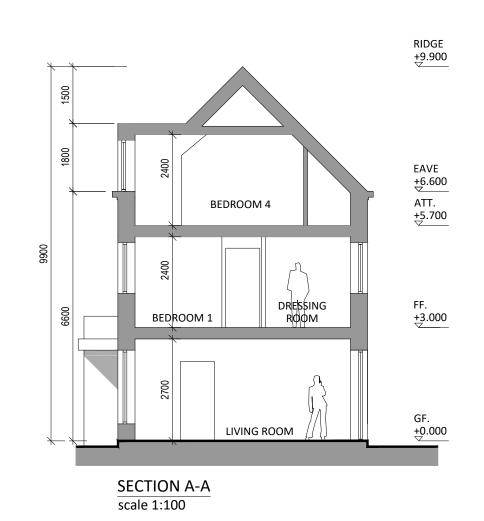

DETACHED HOUSE TYPE C - Section A-A & Elevations.

4 BED - 3 STOREY DETACHED HOUSE a: 151.8m<sup>2</sup>

| Revision bescription                                                                                                                          | Date                                | INCV. IVO.    | issued by  |
|-----------------------------------------------------------------------------------------------------------------------------------------------|-------------------------------------|---------------|------------|
| Planning                                                                                                                                      | 15/05/2019                          | 01            | RD         |
|                                                                                                                                               |                                     |               |            |
|                                                                                                                                               |                                     |               |            |
|                                                                                                                                               |                                     |               |            |
|                                                                                                                                               |                                     |               |            |
|                                                                                                                                               |                                     |               |            |
|                                                                                                                                               |                                     |               |            |
|                                                                                                                                               |                                     |               |            |
|                                                                                                                                               |                                     |               |            |
|                                                                                                                                               |                                     |               |            |
| Figured dimensions only to be used. This drawing is copyright of O'Ma                                                                         | hony Pike Architects Ltd. All infor | mation is sha | red as per |
| approved use in accordance with BS1192(2007) + A2(2016), Table 5; S<br>If 'Information Approval Check' is empty, this information has been sh | tandard Codes for Suitability of M  |               |            |
|                                                                                                                                               |                                     |               |            |